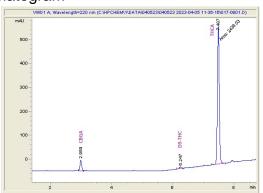

### Batch/Lot #

THCA 9-THC 1 57 0.15 32.53

#### Cannabinoid Profile by HPLC

0.25%

Delta-9-THC

0.00%

**CBD** 

34.25%

**Total Cannabinoids** 

| Cannabinoid          | % wt  | mg/g  |
|----------------------|-------|-------|
| CBGA                 | 1.57  | 15.7  |
| Delta-9-THC          | 0.15  | 1.5   |
| THCA                 | 32.53 | 325.3 |
| Total Cannabinoids   | 34.25 | 342.5 |
| Calculated CBD Yield | 0.00  | 0.00  |